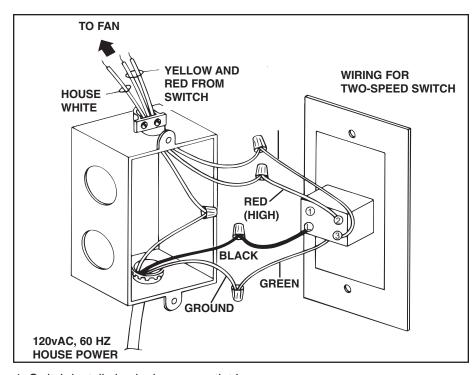

## **Two-Speed Switch**

**MODEL: CFS-2** 

For use with NuTone Whole-House Ventilation Fan

- 1. Switch installs in single-gang outlet box.
- Run 120vAC, 60 Hz house power supply to switch box and secure cable with box connector. Make wire connections to switch as shown in diagram.
  CAUTION: Be sure switch is properly grounded and all wiring complies with local codes.
- 3. Refer to installation Instructions provided with fan for wiring diagrams.